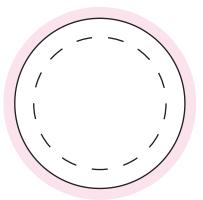

### Sticker on Lid 100%

#### **NOTES**

Sticker Size: 45mm DBleed: 3mm (51mm D)

– – Safe Print Area: 35mm D

When artwork is printed,

there can be movement of up to 3mm