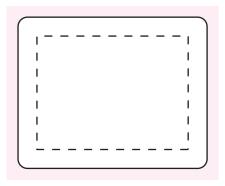

# Sticker on Body 100%

#### **NOTES**

Sticke Size: 50mmW x 40mmH
Bleed: 3mm (56mmW x 46mmH)

Safe Print Area: 40mmW x 30mmH

Image Impression Only NOT to Scale