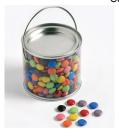

# Product Code : CC004B

Description : 400g of Choc Beans in cello bag placed in a

Medium PVC bucket

Order#

Company Name

Contact :

Colour of Choc Beans

Sticker Size : 45mm diameter (Lid) or 50mmW x 40mmH (Body)
Print Colour : Customer must provide PMS Colour print guide